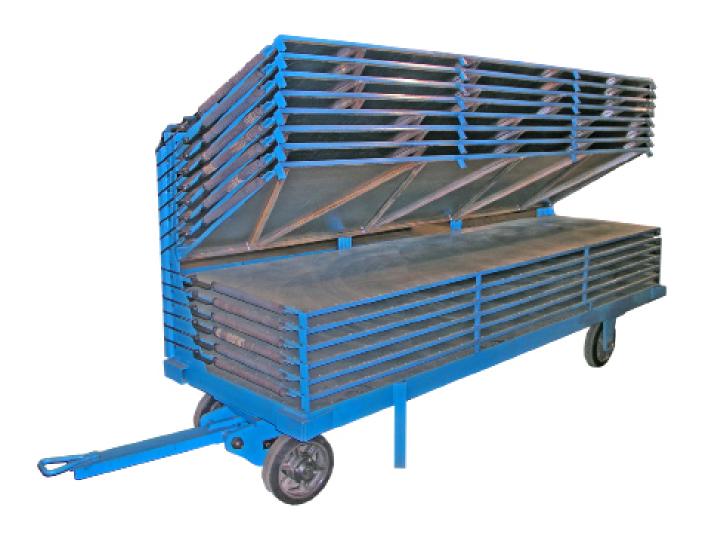

# Transport trolley

Transport trolley is intended for laying, storage, and transportation of preparations of protectors, sidewalls, etc. in tire production.

#### Features:

- has a reliable mechanism for fixing the shelves.
- has maneuverability and ease of movement.

#### **Technical Specification:**

| Name of the parameter                | Model   |         |
|--------------------------------------|---------|---------|
|                                      | TK-3240 | TK-3700 |
| Shelf length, mm                     | 3 240   | 3 700   |
| Width of the shelf,                  | 900     | 900     |
| Number of shelves                    | 14      | 14      |
| The distance between the shelves, mm | 66      | 66      |
| Overall dimensions, mm               |         |         |
| length                               | 4 095   | 4 555   |
| width                                | 1 028   | 1 028   |
| height                               | 1 840   | 1 840   |
| Weight, kg                           | 737     | 786     |